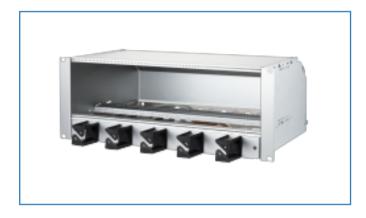

### Illustrations

#### **Product specification**

- · Aluminum subrack frame (19 inch/3+1RU/84HP) with integrated transfer tray (1RU) to be mounted in 19-inch racks
- Accepts up to 12 compact modules 3RU/7HP with up to 288 ports on 3RU
- Transfer tray to accommodate loose tube excess lengths and to store unused loose tubes, can be pulled-out backwards, with cable manager and 5 cable brackets
- With protection plate for the entry section of the loose tubes
- Fixing dimension: 465 mm (18.307 in.)
- Mounting dimension: WxHxD 19 inch x 4RU x 295 mm