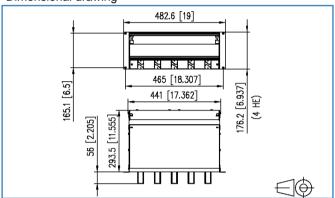

### Dimensional drawing

See enlarged drawings at the end of document

#### **Product specification**

- · Aluminum subrack frame (19 inch/3+1RU/84HP) with integrated transfer tray (1RU) to be mounted in 19-inch racks
- Accepts up to 12 compact modules 3RU/7HP with up to 288 ports on 3RU
- Transfer tray to accommodate loose tube excess lengths and to store unused loose tubes, can be pulled-out backwards, with cable manager and 5 cable brackets
- With protection plate for the entry section of the loose tubes
- Fixing dimension: 465 mm (18.307 in.)
- Mounting dimension: WxHxD 19 inch x 4RU x 295 mm