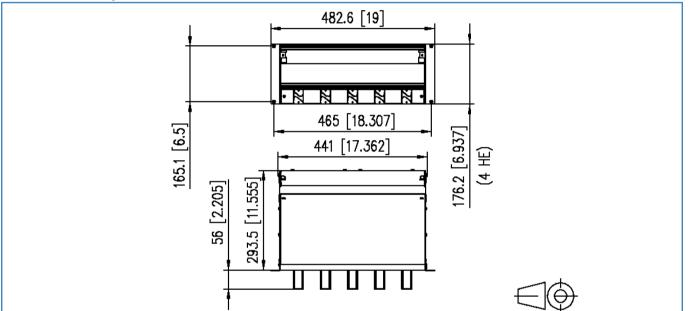

### Illustrations

Dimensional drawing

Members of METZ CONNECT

#### **Product specification**

- · Aluminum subrack frame (19 inch/3+1RU/84HP) with integrated transfer tray (1RU) to be mounted in 19-inch racks
- Accepts up to 12 compact modules 3RU/7HP with up to 288 ports on 3RU
- Transfer tray to accommodate loose tube excess lengths and to store unused loose tubes, can be pulled-out backwards, with cable manager and 5 cable brackets
- With protection plate for the entry section of the loose tubes
- Fixing dimension: 465 mm (18.307 in.)
- Mounting dimension: WxHxD 19 inch x 4RU x 295 mm