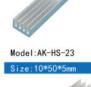

Model: AK-HS-21 Size:15\*15\*5mm

Model: AK-HS-24 Size:12\*12\*3mm

Model: AK-HS-25 Size:27\*25\*10mm

Model: AK-HS-26 Size:15\*25\*10m

Model: AK-HS-27 Size:15\*25\*10mm

Model: AK-HS-03 Size:50\*100\*13mm

Model: AK-HS-04 Size:70\*120\*27mm