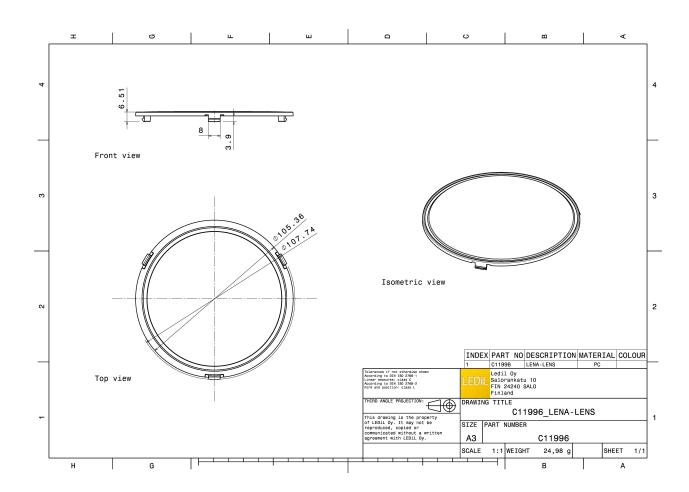

### **TECHNICAL SPECIFICATIONS:**

Dimensions Ø 107.7 mm

Height 6.5 mm

Fastening clips

Colour

Box size 380 x 240 x 120 mm

Box weight 2.2 kg

Quantity in Box 60 pcs

### **MATERIAL SPECIFICATIONS:**

Component Type Material Colour

LENA-LENS Sublens PC