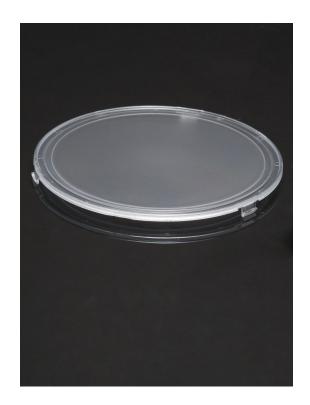

### **Diffusing sublens for LENA reflectors**

### **TECHNICAL SPECIFICATIONS:**

Dimensions Ø 107.7 mm

Height 6.5 mm

Fastening clips

Colour

Box size 380 x 240 x 120 mm

Box weight 2.2 kg

Quantity in Box 60 pcs