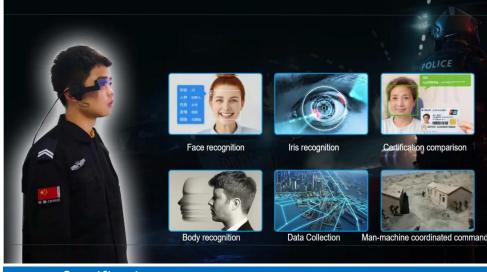

- Specifications
- The nose bridge can be worn for a long time with zero pressure
- The rear-wearing ergonomics is comfortable and stable to ensure the reliability in the state of exercise
- 3. The screen is folded to ensure that the field of view is not blocked and eliminates the safety hazards of the eyes
- The main body can be adjusted to wear glasses before and after It can also be worn with helmets.
- The screen can be adjusted from front to back and left to right to adapt to various interpupillary distances and eye distances of different groups of people.
- The rotating design can make the viewing angle adjustment more suitable for any scene.
  Define and operate blindly.
- Sound, video, vibration, and lighting can achieve a variety of interactive requirements. TYPE-C3.1 high-speed transmission protocol without delay.
- Provide SDK development kit.