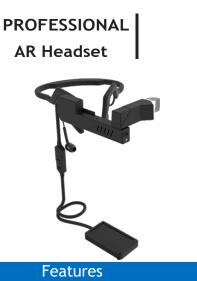

- Specifications
- The nose bridge can be worn for a long time with zero pressure
- The rear-wearing ergonomics is comfortable and stable to ensure the reliability in the state of exercise
- 3. The screen is folded to ensure that the field of view is not blocked and eliminates the safety hazards of the eyes
- The main body can be adjusted to wear glasses before and after It can also be worn with helmets.
- The screen can be adjusted from front to back and left to right to adapt to various interpupillary distances and eye distances of different groups of people.
- The rotating design can make the viewing angle adjustment more suitable for any scene.
  Define and operate blindly.
- Sound, video, vibration, and lighting can achieve a variety of interactive requirements. TYPE-C3.1 high-speed transmission protocol without delay.
- Provide SDK development kit.