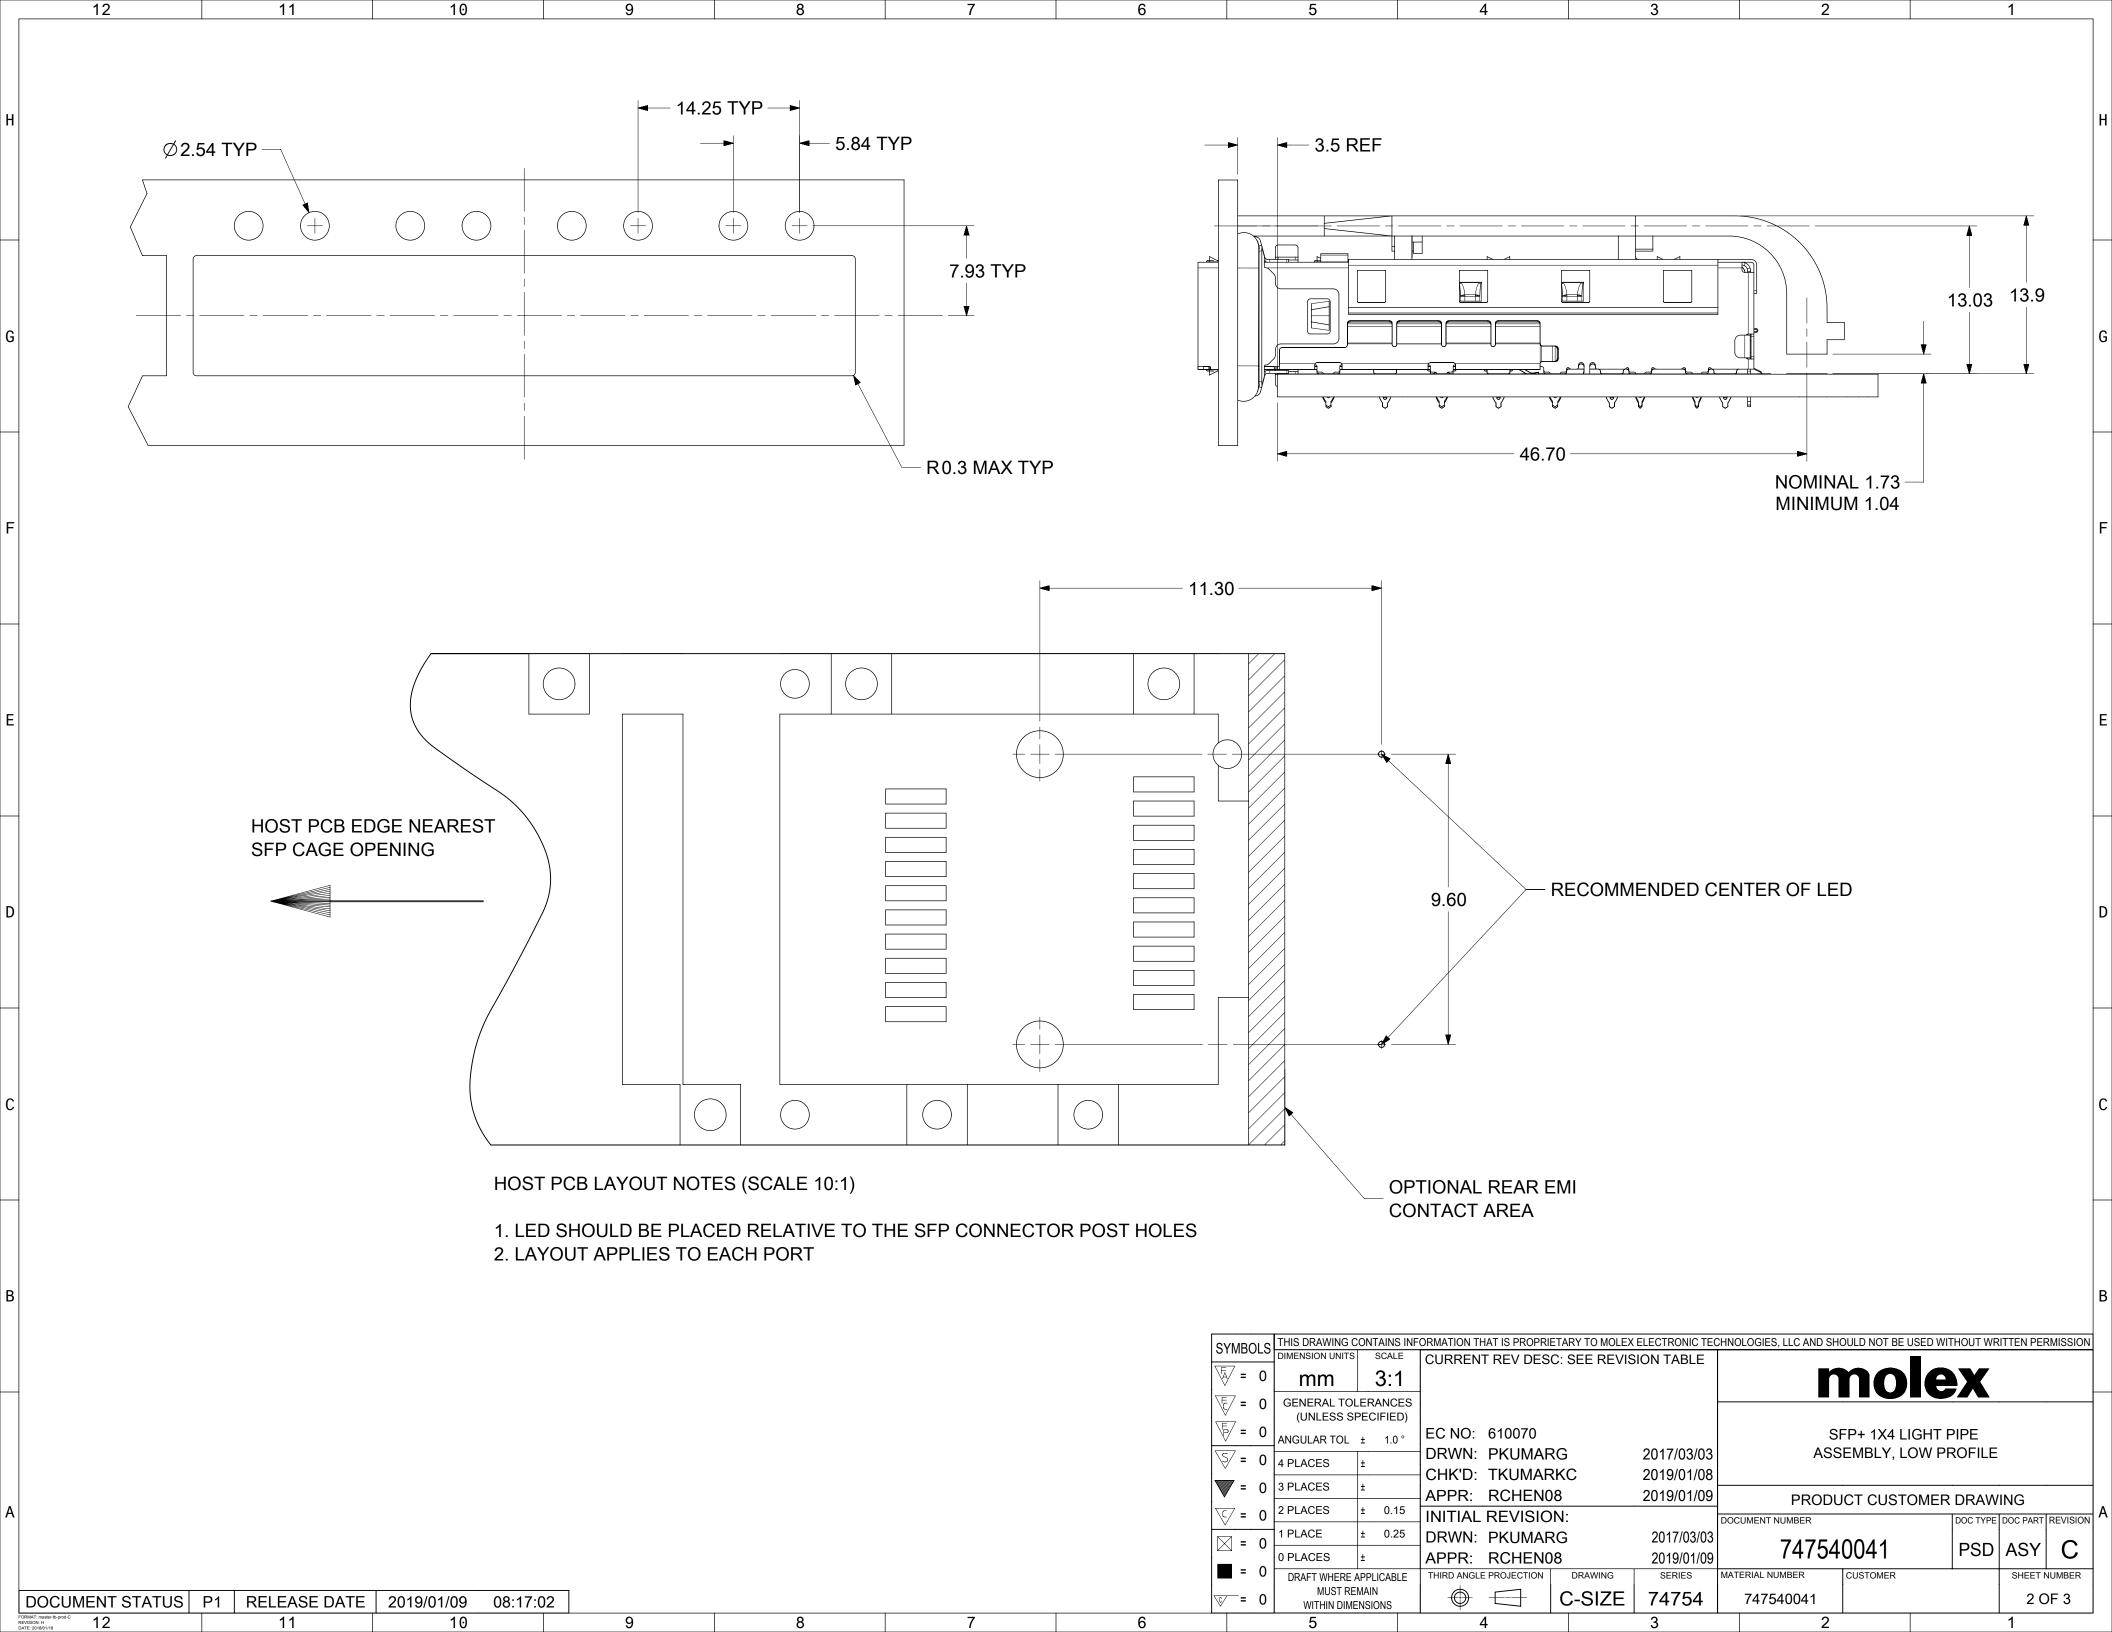

| REV | DATE       | DESCRIPITON                                                                                                                                                                    |
|-----|------------|--------------------------------------------------------------------------------------------------------------------------------------------------------------------------------|
| Α   | 2007/08/28 | INITIAL RELEASE                                                                                                                                                                |
| В   | 2007/08/28 | REPOSITIONED LED'S AND LIGHT PIPE ASSY                                                                                                                                         |
| С