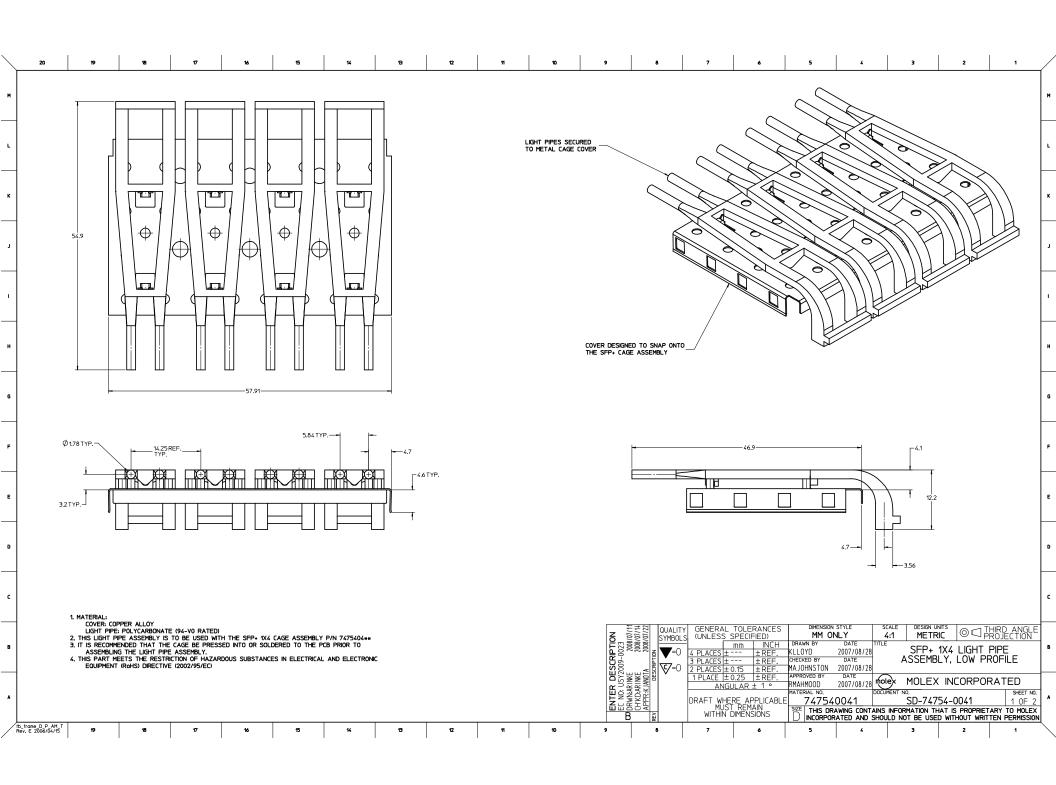

AWING CONTAINS INFORMATION THAT IS PROPRIETARY TO MOLEX ELECTRONIC TECHNOLOGIES, LLC AND SHOULD NOT BE USED WITHOUT WRITTEN PERMISSION

molex

CURRENT REV DESC: SEE REVISION TABLE

1:1

mm

2

1

GENERAL TOLERANCES (UNLESS SPECIFIED) EC NO: 610070 SFP+ 1X4 LIGHT PIPE ANGULAR TOL ± 1.0 ° \$\sqrt{= 0 4 PLACES} ASSEMBLY, LOW PROFILE DRWN: PKUMARG 2017/03/03 CHK'D: TKUMARKC 2019/01/08 = 0 3 PLACES APPR: RCHEN08 2019/01/09 PRODUCT CUSTOMER DRAWING 2 PLACES INITIAL REVISION: DOCUMENT NUMBER 1 PLACE 0.25 DRWN: PKUMARG 2017/03/03 747540041 PSD ASY 0 PLACES APPR: RCHEN08 2019/01/09 DRAFT WHERE APPLICABLE THIRD ANGLE PROJECTION DRAWING MATERIAL NUMBER CUSTOMER SHEET NUMBER SERIES MUST REMAIN C-SIZE 74754 747540041 3 OF 3 | DOCUMENT STATUS | P1 | RELEASE DATE | 2019/01/09 08:17:02 WITHIN DIMENSIONS