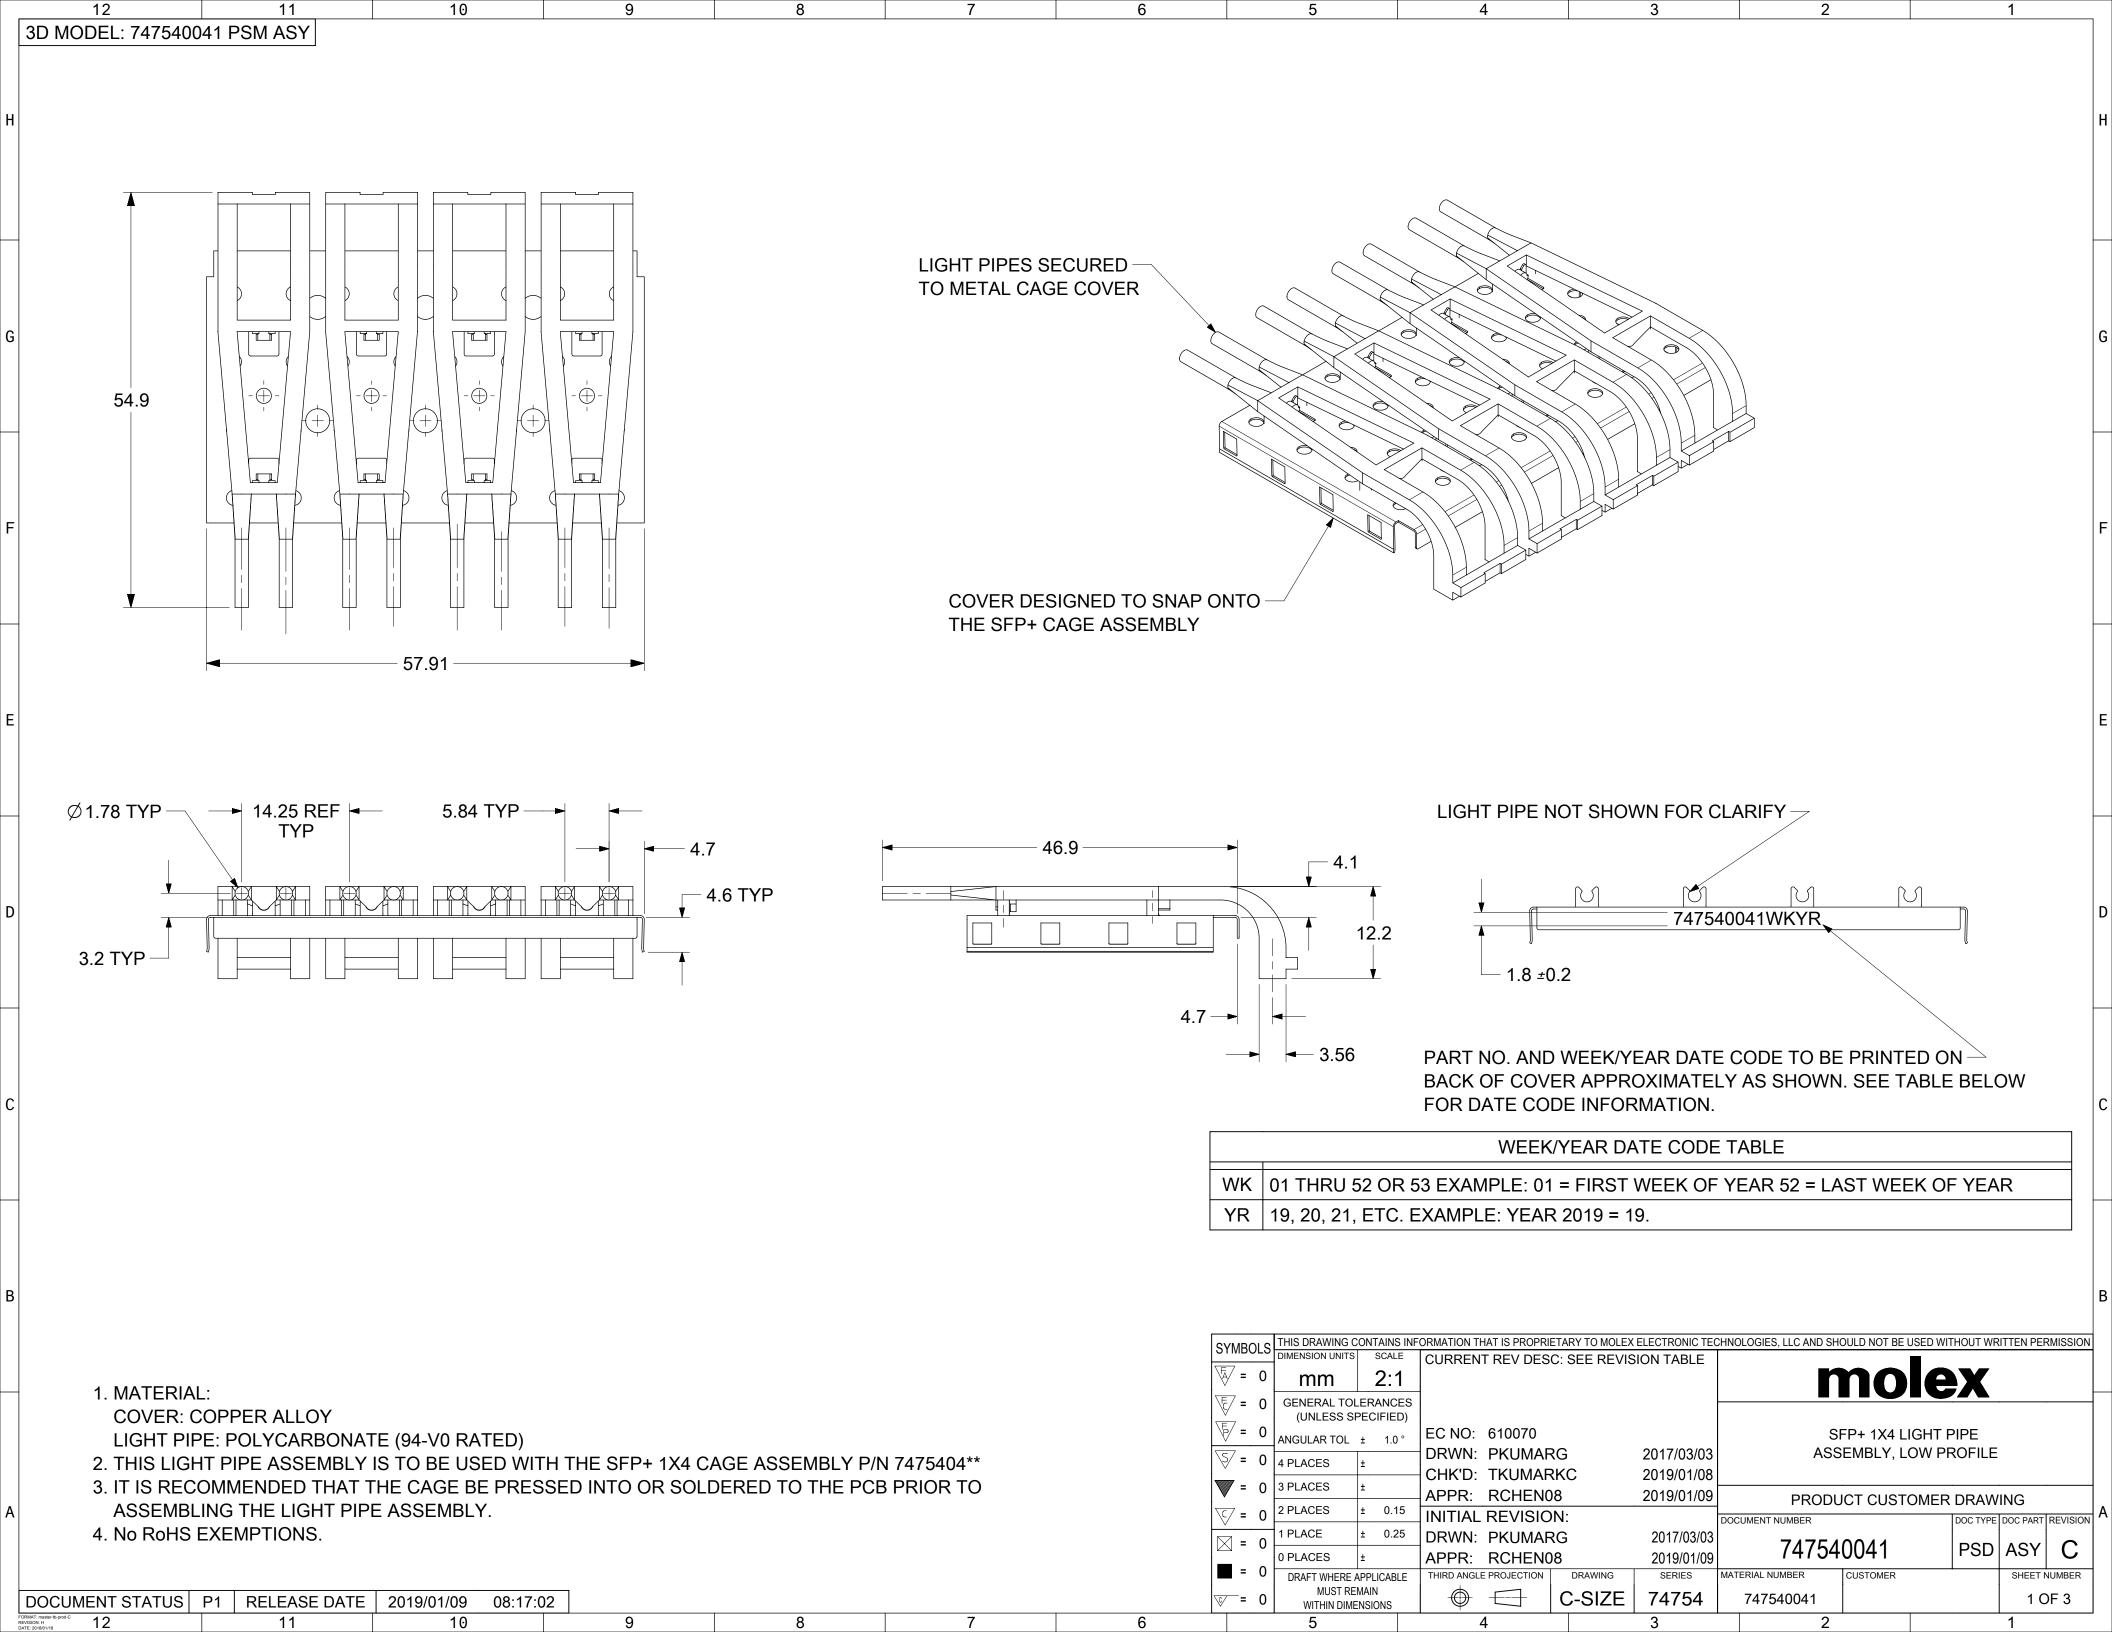

| REV | DATE       | DESCRIPITON                                                                                                                                                                    |
|-----|------------|--------------------------------------------------------------------------------------------------------------------------------------------------------------------------------|
| Α   | 2007/08/28 | INITIAL RELEASE                                                                                                                                                                |
| В   | 2007/08/28 | REPOSITIONED LED'S AND LIGHT PIPE ASSY                                                                                                                                         |
| С