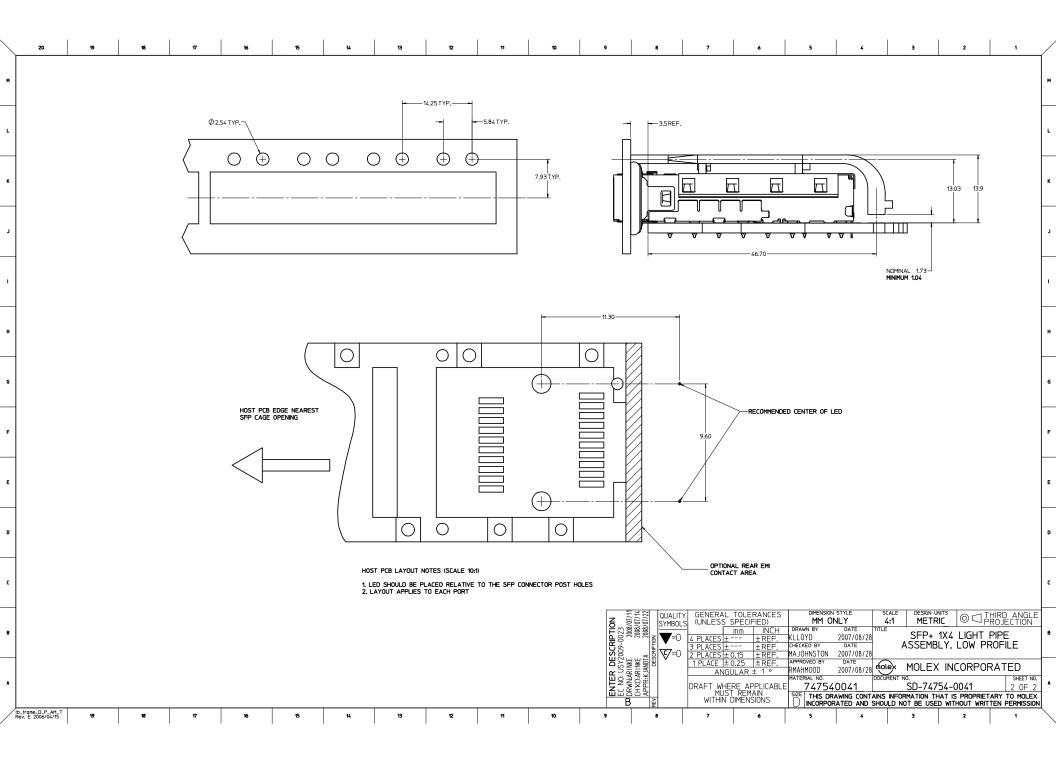

ING CONTAINS INFORMATION THAT IS PROPRIETARY TO MOLEX ELECTRONIC TECHNOLOGIES, LLC AND SHOULD NOT BE USED WITHOUT WRITTEN PERMISSION

molex

CURRENT REV DESC: SEE REVISION TABLE

1:1

mm

2

1

GENERAL TOLERANCES (UNLESS SPECIFIED) EC NO: 610070 SFP+ 1X4 LIGHT PIPE ANGULAR TOL ± 1.0 ° \$\sqrt{= 0 4 PLACES} ASSEMBLY, LOW PROFILE DRWN: PKUMARG 2017/03/03 CHK'D: TKUMARKC 2019/01/08 = 0 3 PLACES APPR: RCHEN08 2019/01/09 PRODUCT CUSTOMER DRAWING 2 PLACES INITIAL REVISION: DOCUMENT NUMBER 1 PLACE 0.25 DRWN: PKUMARG 2017/03/03 747540041 PSD ASY 0 PLACES APPR: RCHEN08 2019/01/09 DRAFT WHERE APPLICABLE THIRD ANGLE PROJECTION DRAWING MATERIAL NUMBER CUSTOMER SHEET NUMBER SERIES MUST REMAIN C-SIZE 74754 747540041 3 OF 3 | DOCUMENT STATUS | P1 | RELEASE DATE | 2019/01/09 08:17:02 WITHIN DIMENSIONS