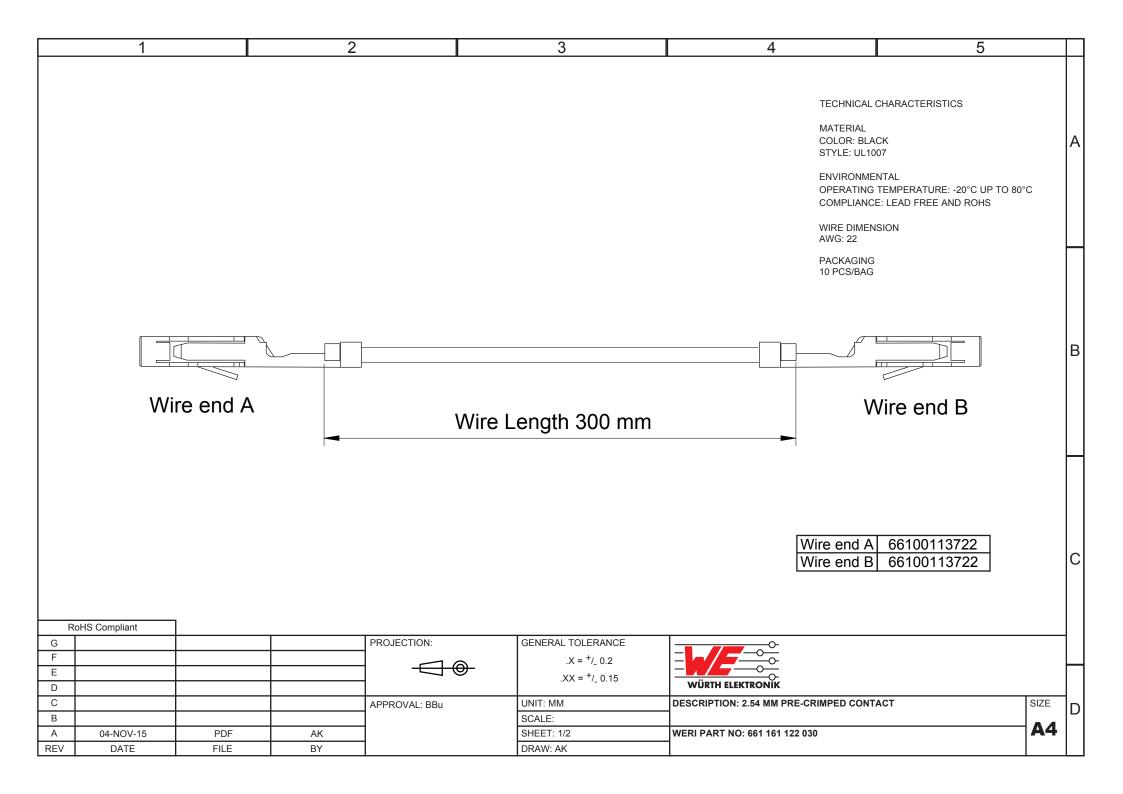

| 1 | 2 | 3 | 4 | 5 | - |
|---|---|---|---|---|---|
|   |   |   |   |   | _ |

А

В

С