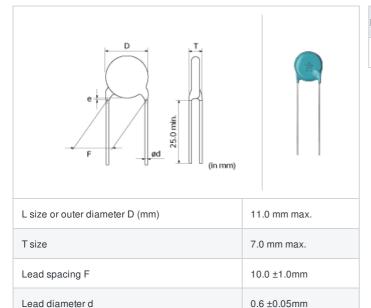

## Shape

## **Specifications**

Lead diameter d

Paint dripping e

| Capacitance                                      | 1000pF +80/-20% |
|--------------------------------------------------|-----------------|
| Rated voltage                                    | 6300Vdc         |
| Temperature characteristics (complied standard)  | E(JIS)          |
| Capacitance change rate                          | +20/-55%        |
| Temperature range of temperature characteristics | -25 to 85°C     |
| Operating temperature range                      | -25 to 85°C     |

3.0mm max.

1 of 1

<sup>1.</sup> This datasheet is downloaded from the website of Murata Manufacturing Co., Ltd. Therefore, it's specifications are subject to change or our products in it may be discontinued without advance notice. Please check with our sales representatives or product engineers before ordering.