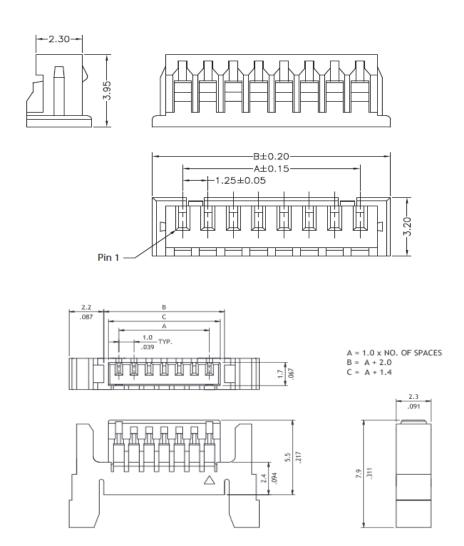

| Part number | POWER-65310113722-CI14T011PEO-650-SAR685624.157 |  |
|-------------|-------------------------------------------------|--|
| Type        | LED cable                                       |  |
| Description | Customer LED cable                              |  |
| Length      | 650 mm                                          |  |
| Connector 1 | 65310113722 or analog (pitch 1.25 mm)           |  |
| Connector 2 | CI1407S000A-NH or analog (pitch 1 mm)           |  |

| Connector 1 |        |          | (              | Connector 1 |  |
|-------------|--------|----------|----------------|-------------|--|
| 65310113722 |        |          | CI1407S000A-NH |             |  |
| 1           | -V LED | <b>—</b> | 1              | -V LED      |  |
| 2           | -V LED | <b>—</b> | 2              | -V LED      |  |
| 3           | +V LED | -        | 3              | +V LED      |  |
| 4           | +V LED | -        | 4              | +V LED      |  |
| 5           | +V LED | <b>—</b> | 5              | +V LED      |  |
| 6           | -V LED | <b>—</b> | 6              | -V LED      |  |
| 7           | -V LED | -        | 7              | -V LED      |  |