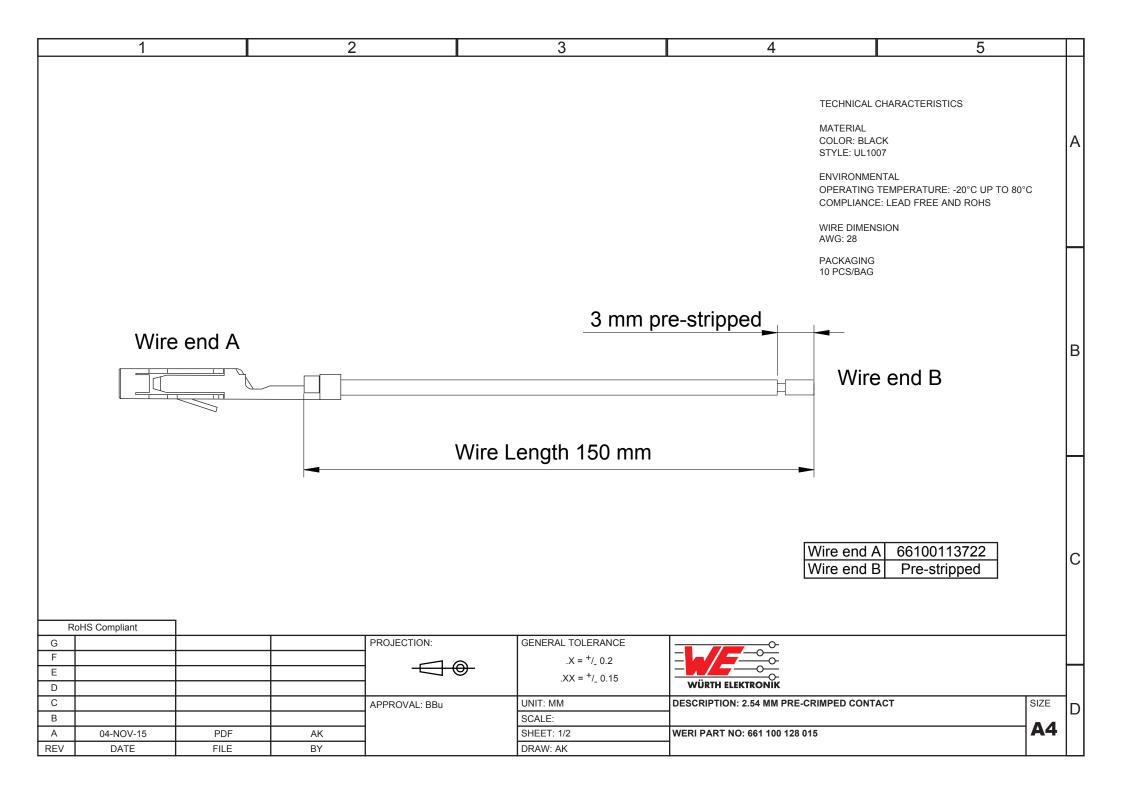

| 1 | 2 | 3 | 4 | 5 | - |
|---|---|---|---|---|---|
|   |   |   |   |   | _ |

А

В

С