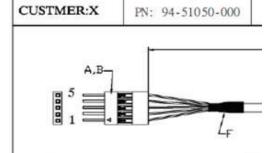

## MATERLAL:

- A: H.S.G P/N:2561-5x5P BK(杜邦2.54)
- B: TERMINAL P/N: TB5005TBM-AE(公端鍵錫)
- C: H.S.G P/N:2020H-09
- D: TERMINAL P/N: 2012T
- E: UL 2464 26# 5C+D+鋁+地

COLOR:貝古色 F,G: TUBE (黑色)