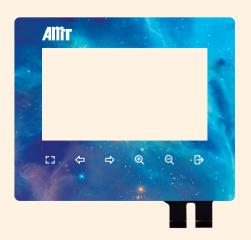

# **AMT PhotoReal Décor Glass**

#### Break Free from a Black & White World

After making several breakthroughs in glass printing technology, AMT has originated a proprietary printing process and developed a proprietary ink formula to bring you PhotoReal décor glass. Leave plain black and white touch panel cover lenses in the past and upgrade to full color and color gradients on glass!

### World's First

PhotoReal is a new innovative type of digital glass printing technology from AMT. AMT applies this technology to the cover glass of PCAP touch panels, bringing brilliant color and vibrant images to your products.

PhotoReal gives you the freedom of unlimited color options and the ability to see your ideas on the glass design of individual products. Compared to silk screen printing, PhotoReal can produce a higher quality image which will enhance PCAP touch solutions with a professional appearance. PhotoReal resists weather and UV radiation and the proprietary AMT ink adheres strongly to glass.