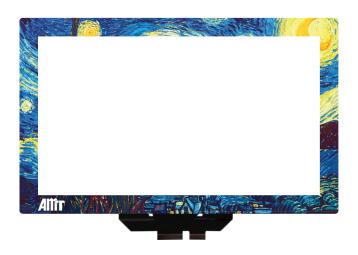

# **AMT PhotoReal Décor Glass**

#### Break Free from a Black & White World

After making several breakthroughs in glass printing technology, AMT has originated a proprietary printing process and developed a proprietary ink formula to bring you PhotoReal décor glass. Leave plain black and white touch panel cover lenses in the past and upgrade to full color and color gradients on glass!

### World's First

PhotoReal is a new innovative type of digital glass printing technology from AMT. AMT applies this technology to the cover glass of PCAP touch panels, bringing brilliant color and vibrant images to your products.

PhotoReal gives you the freedom of unlimited color options and the ability to see your ideas on the glass design of individual products. Compared to silk screen printing, PhotoReal can produce a higher quality image which will enhance PCAP touch solutions with a professional appearance. PhotoReal resists weather and UV radiation and the proprietary AMT ink adheres strongly to glass.