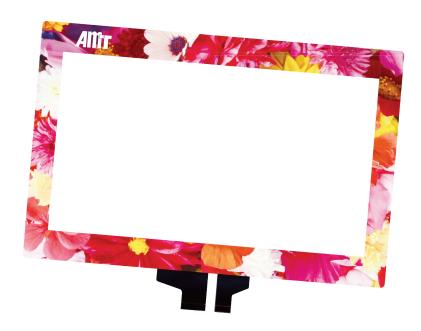

# **AMT PhotoReal Décor Glass**

#### Break Free from a Black & White World

After making several breakthroughs in glass printing technology, AMT has originated a proprietary printing process and developed a proprietary ink formula to bring you PhotoReal décor glass. Leave plain black and white touch panel cover lenses in the past and upgrade to full color and color gradients on glass!

### World's First

PhotoReal is a new innovative type of digital glass printing technology from AMT. AMT applies this technology to the cover glass of PCAP touch panels, bringing brilliant color and vibrant images to your products.

PhotoReal gives you the freedom of unlimited color options and the ability to see your ideas on the glass design of individual products. Compared to silk screen printing, PhotoReal can produce a higher quality image which will enhance PCAP touch solutions with a professional appearance. PhotoReal resists weather and UV radiation and the proprietary AMT ink adheres strongly to glass.