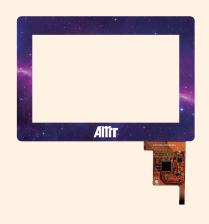

# **AMT PhotoReal Décor Glass**

#### Break Free from a Black & White World

After making several breakthroughs in glass printing technology, AMT has originated a proprietary printing process and developed a proprietary ink formula to bring you PhotoReal décor glass. Leave plain black and white touch panel cover lenses in the past and upgrade to full color and color gradients on glass!

### World's First

PhotoReal is a new innovative type of digital glass printing technology from AMT. AMT applies this technology to the cover glass of PCAP touch panels, bringing brilliant color and vibrant images to your products.

## **Brilliant Color Gradients**